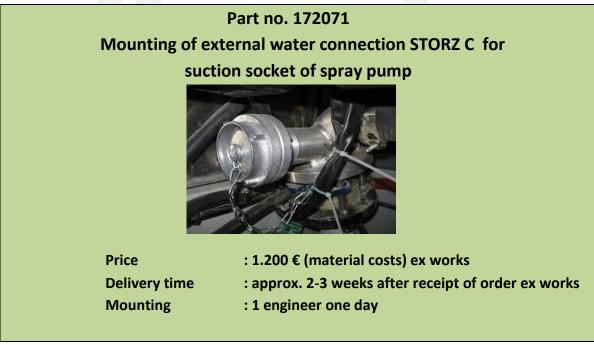

Your Tanker - Lifeboat needs external water supply? You want to check the spray system <u>without</u> lowering the boat waterborne?

Some of our customers asked for an external water connection for spray system at our lifeboats type CLR-T in order to check the spray pump and the spray system already in the davit <u>without</u> lowering the boat waterborne.

We listened to their needs and can offer you now this special equipment: